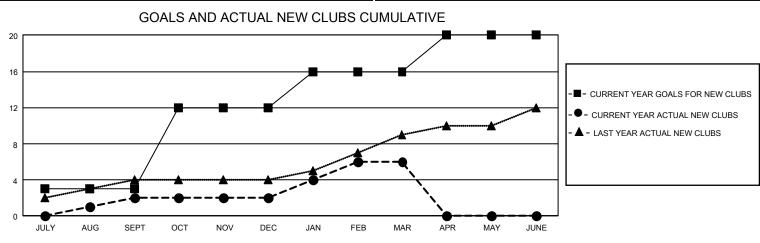

## GAT MONTHLY MEMBERSHIP PROGRESS REPORT

GMT Constitutional Area 2, Group B

REPORT DOES NOT INCLUDE CLUBS IN UNDISTRICTED AREAS.

| Clubs                 |               |           |               | Members               |                           |                         |                                                    |
|-----------------------|---------------|-----------|---------------|-----------------------|---------------------------|-------------------------|----------------------------------------------------|
| RESULTS FOR 2023-2024 |               |           |               | RESULTS FOR 2023-2024 |                           |                         |                                                    |
| QUARTER               | NEW CLUB GOAL | NEW CLUBS | DROPPED CLUBS | QUARTER               | MEMBER GROWTH NET<br>GOAL | MEMBER GROWTH<br>ACTUAL | DROPPED MEMBERS<br>ACTUAL (including<br>transfers) |
| JULY/AUG/SEPT         | 9             | 2         | 1             | JULY/AUG/SEF          | PT 281                    | 394                     | 398                                                |
| OCT/NOV/DEC           | 27            | 0         | 3             | OCT/NOV/DEC           | ; 339                     | 621                     | 652                                                |
| JAN/FEB/MAR           | 12            | 4         | 1             | JAN/FEB/MAR           | 441                       | 701                     | 356                                                |
| APR/MAY/JUNE          | 12            | 0         | 0             | APR/MAY/JUNI          | E 385                     | 0                       | 0                                                  |