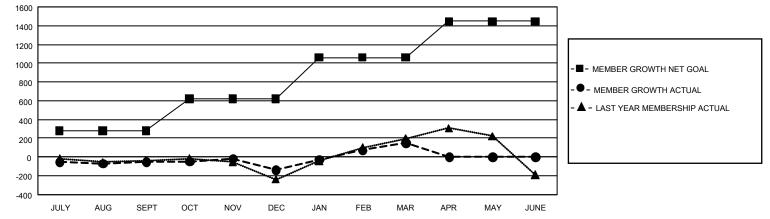

## GAT MONTHLY MEMBERSHIP PROGRESS REPORT

GMT Constitutional Area 2, Group B

REPORT DOES NOT INCLUDE CLUBS IN UNDISTRICTED AREAS.

| Clubs                 |               |           |               | Members               |                           |                         |                                                    |
|-----------------------|---------------|-----------|---------------|-----------------------|---------------------------|-------------------------|----------------------------------------------------|
| RESULTS FOR 2023-2024 |               |           |               | RESULTS FOR 2023-2024 |                           |                         |                                                    |
| QUARTER               | NEW CLUB GOAL | NEW CLUBS | DROPPED CLUBS | QUARTER               | MEMBER GROWTH NET<br>GOAL | MEMBER GROWTH<br>ACTUAL | DROPPED MEMBERS<br>ACTUAL (including<br>transfers) |
| JULY/AUG/SEPT         | 9             | 2         | 1             | JULY/AUG/SEF          | PT 281                    | 394                     | 398                                                |
| OCT/NOV/DEC           | 27            | 0         | 3             | OCT/NOV/DEC           | ; 339                     | 621                     | 652                                                |
| JAN/FEB/MAR           | 12            | 4         | 1             | JAN/FEB/MAR           | 441                       | 701                     | 356                                                |
| APR/MAY/JUNE          | 12            | 0         | 0             | APR/MAY/JUNI          | E 385                     | 0                       | 0                                                  |